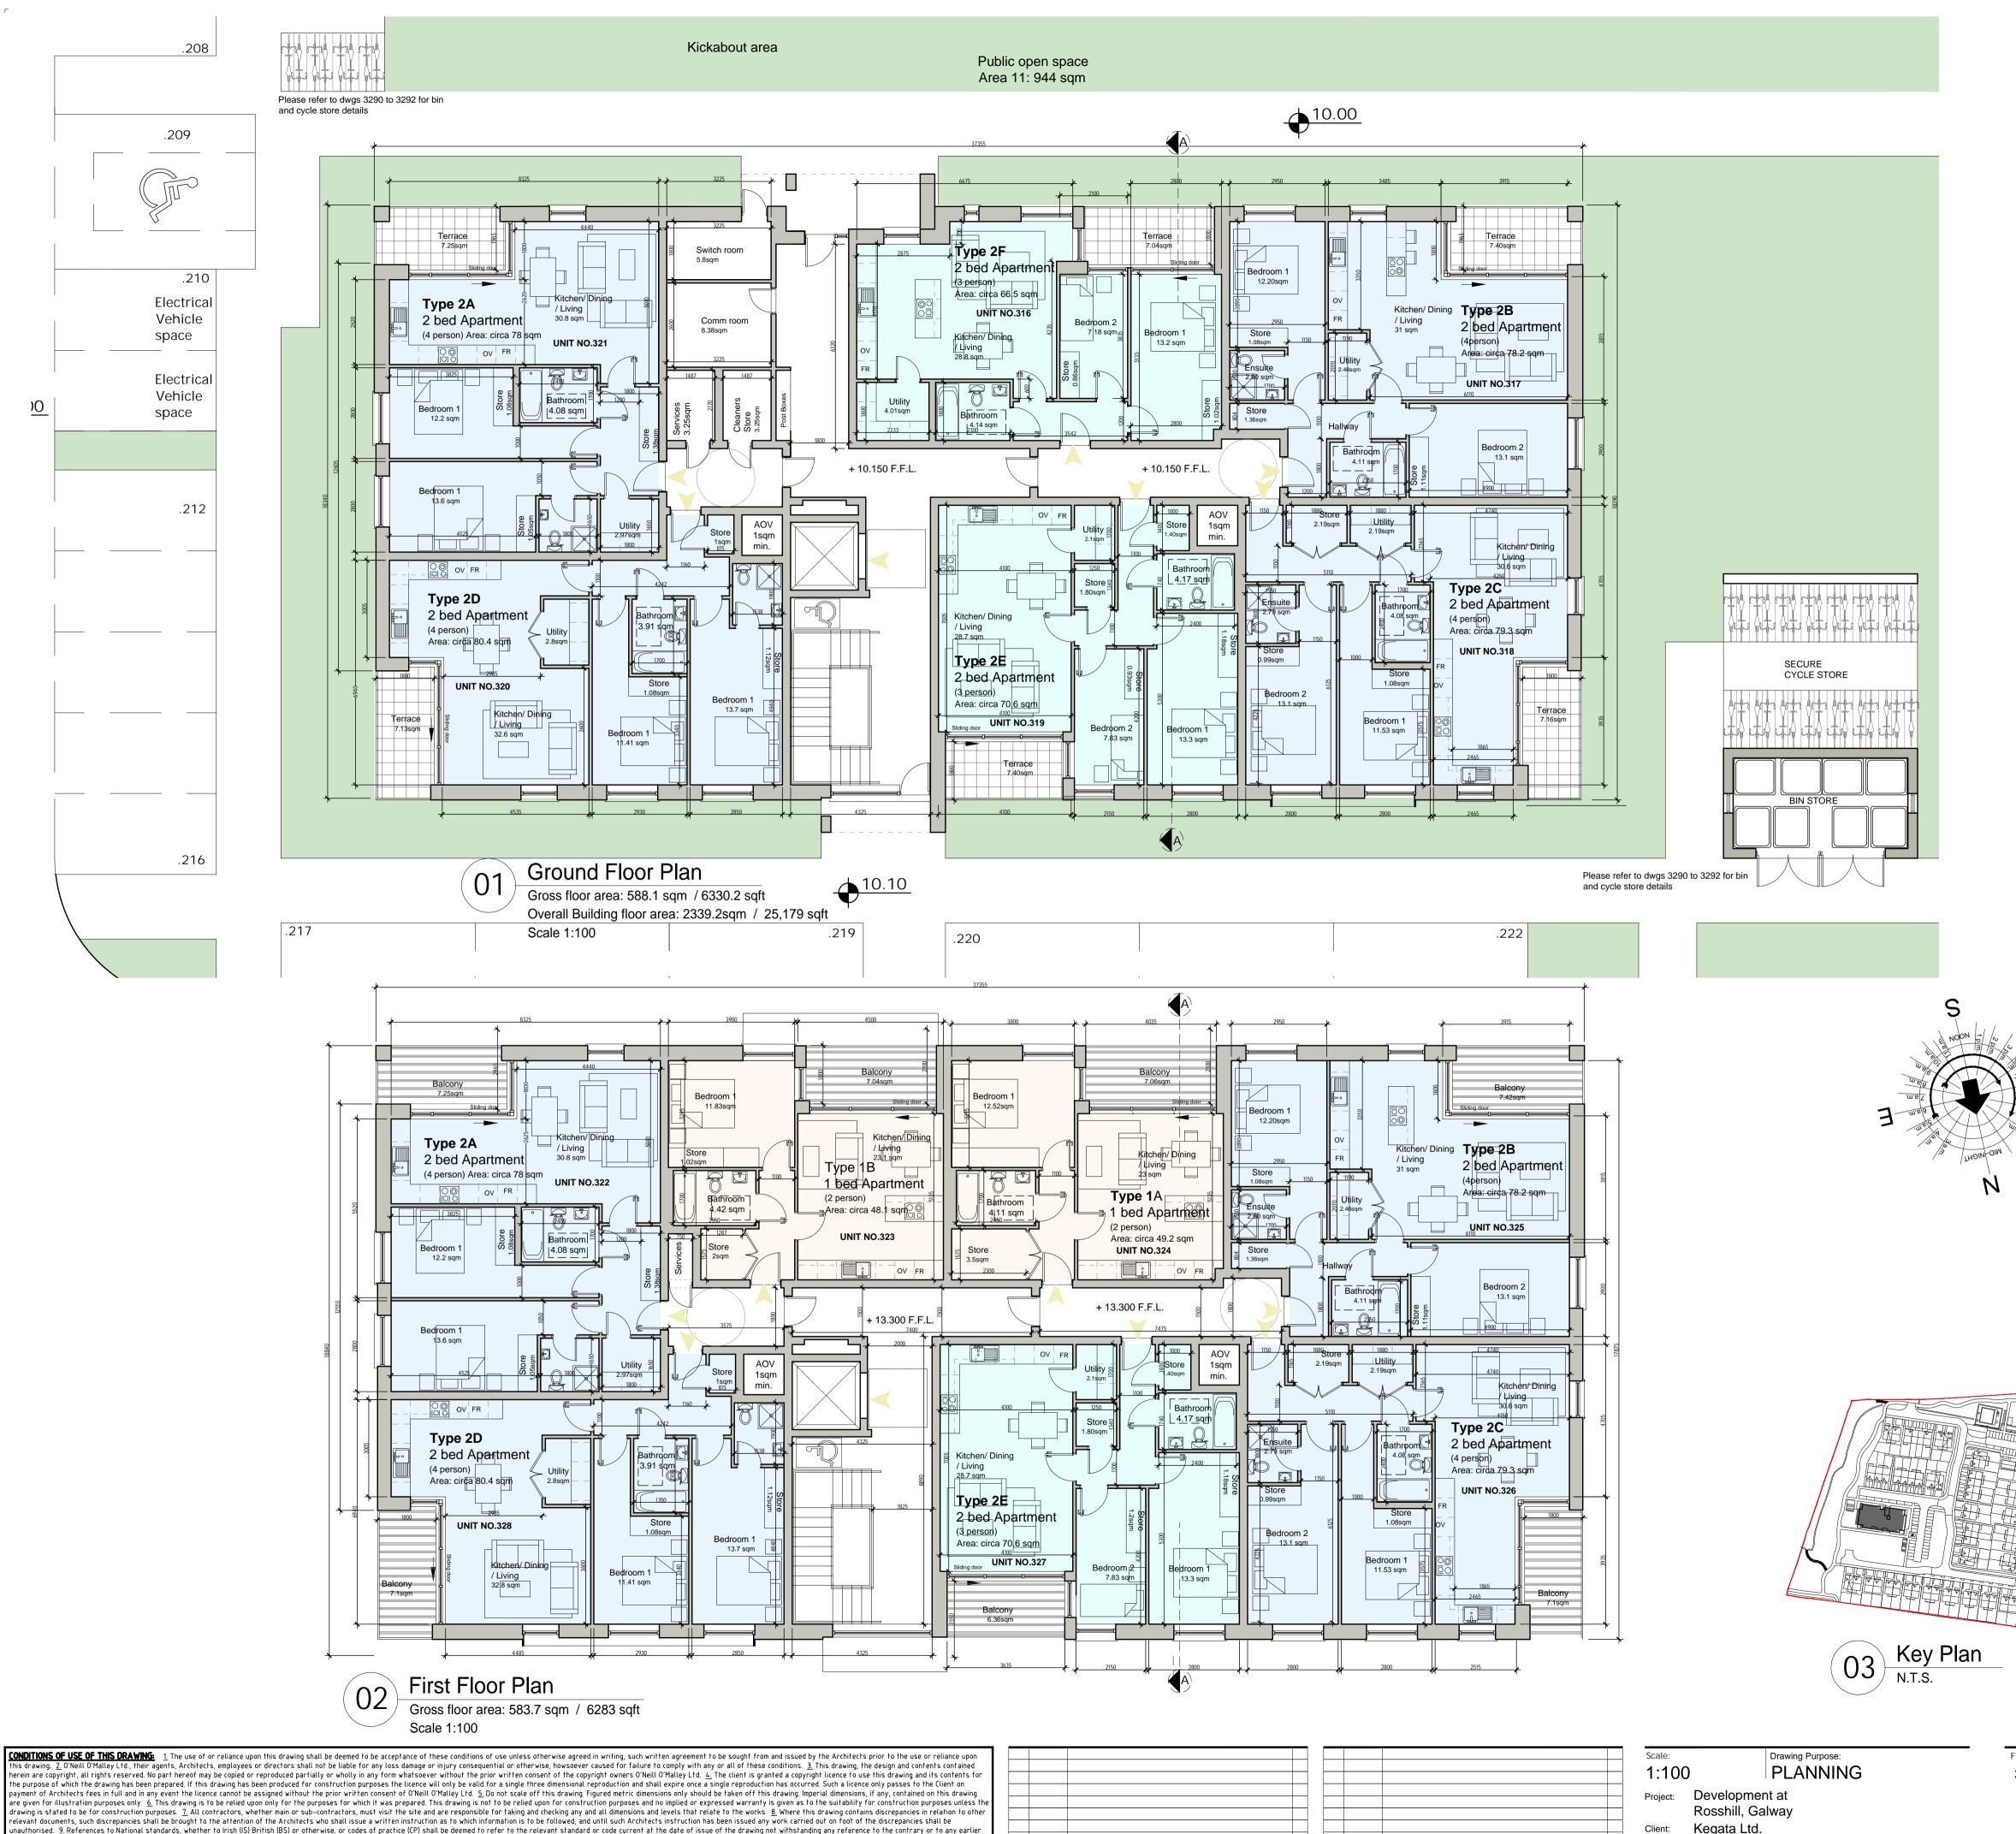

## APARTMENT BLOCK 06 TOTAL NO. = 27

## 22% 1 bedroom apts = 06 Units 78% 1 bedroom apts = 21 Units

TOTAL UNITS =

## Apartment Units types:

| Type '1A' | - 1 bed Apartment (2 person) - Circa 49.2sqm | TOTAL 03 UNITS |
|-----------|----------------------------------------------|----------------|
| Type '1B' | - 1 bed Apartment (2 person) - Circa 48.1sqm | TOTAL 03 UNITS |
|           |                                              |                |
| Type '2A' | - 2 bed Apartment (4 person) - Circa 78sqm   | TOTAL 04 UNITS |
| Type '2B' | - 2 bed Apartment (4 person) - Circa 78.2sqm | TOTAL 04 UNITS |
| Type '2C' | - 2 bed Apartment (4 person) - Circa 79.3sqm | TOTAL 04 UNITS |
| Type '2D' | - 2 bed Apartment (4 person) - Circa 80.4sqm | TOTAL 04 UNITS |
| Type '2E' | - 2 bed Apartment (3 person) - Circa 70.6sqm | TOTAL 04 UNITS |
| Type '2F' | - 2 bed Apartment (3 person) - Circa 66.5sqm | TOTAL 01 UNITS |
|           |                                              |                |
|           |                                              |                |

27 UNITS

THIS DRAWING TO BE READ IN CONJUNCTION WITH ARCHITECT'S DRAWINGS, CONSULTANT ENGINEER'S DRAWINGS AND SPECIFICATIONS.

3.09 Apartment Block 06 Ground & First Floor Plans

O'Neill | O'Malley Ltd. Architecture + Project Management